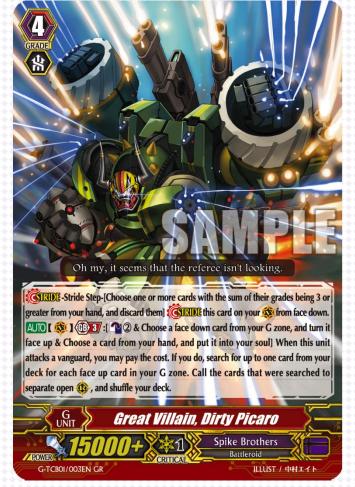

## <<Spike Brothers>> Deck Sample

| Expansion | Card Name                          | Type | No. |
|-----------|------------------------------------|------|-----|
| G-TCB01   | Great Villain, Dirty Picaro        | G    | 2   |
| G-TCB01   | Shootdown King, Miracle Ace        | G    | 4   |
| G-TCB01   | Great Villainess, Dhampir Lily     | G    | 2   |
| G-TCB01   | Exceptional Expertise, Rising Nova |      | 4   |
| G-TCB01   | Hive Maker                         |      | 1   |
| G-TCB01   | Bulldozer Dobe                     |      | 3   |
| BT01      | Juggernaut Maximum                 |      | 1   |
| G-TCB01   | Axe Diver                          |      | 2   |
| G-TCB01   | Wink-killer Misery                 |      | 4   |
| G-TCB01   | Heave Wheeze                       |      | 3   |
| G-TCB01   | Genie, Lamp Receiver               |      | 1   |

## Great Villain, Dirty Picaro

When you attack the vanguard, you may call a unit from your deck for each face up card in your G zone!!

You can call up to 5 units!!