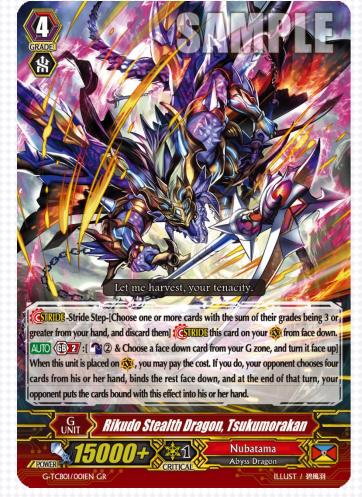

## <<Nubatama>> Deck Sample

| Expansion | Card Name                           | Type | No. |
|-----------|-------------------------------------|------|-----|
| G-TCB01   | Rikudo Stealth Dragon, Tsukumorakan | G    | 1   |
| G-TCB01   | Rikudo Stealth Rogue, Atagolord     | G    | 4   |
| G-TCB01   | Rikudo Stealth Dragon, Zaramerakan  | G    | 2   |
| G-FC01    | Rikudo Stealth Dragon, Gedatsurakan | G    | 1   |
| G-TCB01   | Stealth Dragon, Shiranui            |      | 4   |
| G-TCB01   | Stealth Dragon, Kegareshinmyo       |      | 4   |
| G-TCB01   | Stealth Dragon, Nibikatabira        |      | 3   |
| G-TCB01   | Stealth Rogue of Night Fog, Miyabi  |      | 1   |
| G-TCB01   | Stealth Dragon, Hashiribi           |      | 2   |
| BT13      | Stealth Beast, Tamahagane           |      | 4   |

#### Rikudo Stealth Dragon, Tsukumorakan

When this card is placed on the vanguard circle, your opponent chooses 4 cards in his/her hand, and binds the rest of the cards until the end of turn.

This means that you can leave your opponent with only 4 cards in his/her hand for that turn.

When used with the stride skill of "Stealth Dragon, Shiranui", your opponent will only be left with 3 cards!