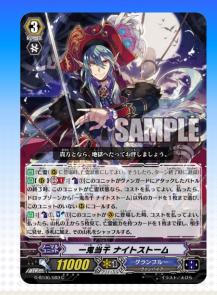

## Mighty Rogue, Nightstorm

A Granblue unit with the new ability "Hollow"

After your battle with opponent's vanguard, if the unit is hollowed, call another card from the drop zone other than this card.

What is Hollow?

When this unit is placed on the rear guard circle, you may have it become hollowed, retire it at the end of turn to synergize with other abilities.

[AUTO]:Hollow (When this unit is placed on (RC), you may have it become hollowed. If you do, retire it at the end of turn) [AUTO](RC) [Generation Break 1]:[Counter-Blast 1] At the end of the battle that this unit attacked a vanguard, if this unit is hollowed, you may pay the cost. If you do, choose up to one card not named "Mighty Rogue, Nightstorm" from your drop zone, and call it to a (RC) this unit is not on.

[AUTO]:[Counter-Blast 1 & Soul-Blast 1] When this unit is placed on (VC), you may pay the cost. If you do, look at five cards from the top of your deck, search for up to one card with the hollow ability from among them, reveal it to your opponent, put it into your hand, and shuffle your deck.