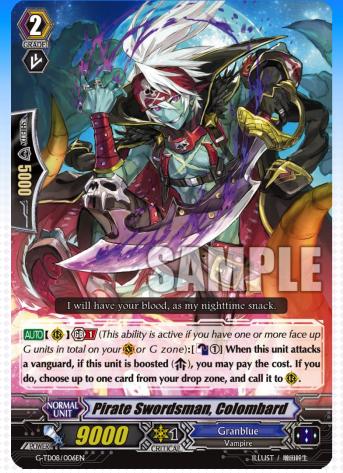

### Pirate Swordsman, Colombard

When it is in GB1 and it attacks the vanguard while being boosted, you may call 1 unit from the drop zone!

You may have the unit called from drop zone to become hollowed.