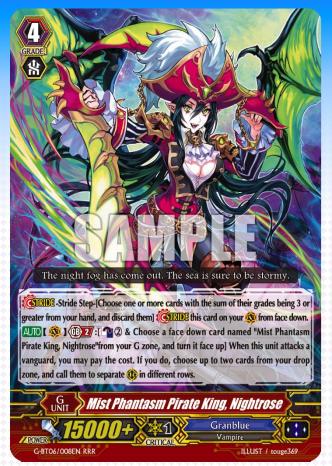

### <<Granblue>> Deck Sample

| Release | Card Name                                 | Туре | Qty | Release | Card Name                  | Туре     | Qty |
|---------|-------------------------------------------|------|-----|---------|----------------------------|----------|-----|
| G-BT06  | Mist Phantasm Pirate King, Nightrose      | G    | 4   | G-BT06  | Tommy the Ghostie Brothers |          | 4   |
| G-BT06  | Ghostie Great King, Obadaia               | G    | 1   | G-TD08  | Parting Shade              |          | 3   |
| G-TD08  | Pirate King of Secret Schemes, Bandit Rum | G    | 2   | BT13    | Sea Strolling Banshee      |          | 2   |
| G-FC01  | Pirate King of the Abyss, Blueheart       | G    | 1   | G-BT06  | Waterspout Djinn           | Sentinel | 4   |
| G-TD08  | Vampire Princess of Night Fog, Nightrose  |      | 4   | G-TD08  | Undying Departed, Grenache |          | 1   |
| G-BT06  | Ghoul Dragon, Gast Dragon                 |      | 3   | G-BT06  | Assault Command, Carignan  | Critical | 4   |
| G-BT06  | Mighty Rogue, Nightstorm                  |      | 1   | G-TD08  | Rough Seas Banshee         | Critical | 4   |
| G-BT06  | Witch Doctor of Languor, Negrolazy        |      | 4   | BT17    | Jimmy the Ghostie          | Critical | 2   |
| G-TD08  | Pirate Swordsman, Colombard               |      | 4   | G-TD08  | Gorgeous Shade             | Draw     | 2   |
| G-TD08  | Witch Doctor of the Rotten Sea, Negrorook |      | 4   | G-TD08  | Good Luck Charm Banshee    | Heal     | 4   |

### Mist Phantasm Pirate King, Nightrose

When it attacks a vanguard, you may choose up to two cards from your drop zone, and call them to separate RC in different rows!

If it is used together with Grade 3 Nightrose, it is possible to recover 3 cards from the drop zone!

It is recommended to use together with cards with Counter Charge ability such as "Undying Departed, Grenache".