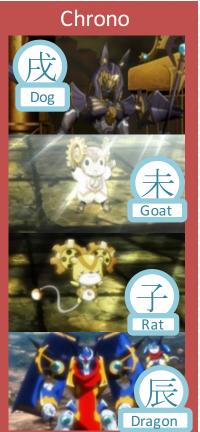

Shion and Kai face off

Aichi too, is helping Ibuki from outside Japan

Ryuzu is collecting Stride Force in order to summon the final unit and complete the Zodiac!

The last two units are the Tiger and Monkey. And one of them has already been awakened...