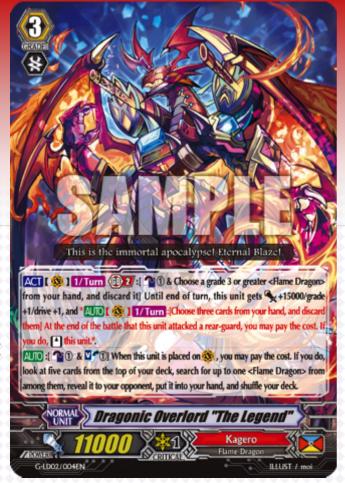

# **Dragonic Overlord "The Legend"**

#### "Overlord" evolves to "The Legend"!

When GB2 is met, discard a grade 3 <Flame Dragon> to transcendentally strengthen "The Legend"! It gets Grade +1, Drive+1, Power+15000. A power that matches a G unit. In addition, it can stand again after attacking an opponent's rear-guard!