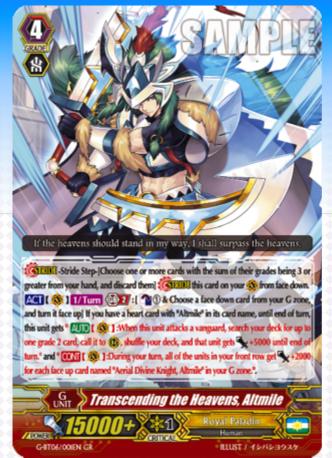

# Transcending the Heavens, Altmile

"Altmile" powers up even further!

Stride from the G3 "Altmile", and you will gain 2 abilities by paying the cost!

- When this unit attacks, search for a grade 2 card from your deck and call it, and that unit gets +5000 power
- For each face up "Aerial Divine Knight, Altmile" in your
   G zone, all the units in your front row get +2000 power