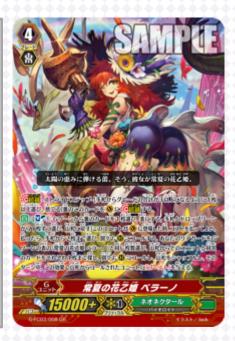

## Flower Princess of Perpetual Summer, Verano

When this unit is placed on the stage, call up to 2 rear-guards from your hand.

In addition, choose the same number of your rear-guards as the number of face up "Verano" cards in your G zone, and call cards with the same card name as those rearguards from your deck. The units called from deck can also "Boost".

[Stride]-Stride Step-[Choose one or more cards with the sum of their grades being 3 or greater from your hand, and discard them] [Stride] this card on your (VC) from face down.

[AUTO]: [Soul-Blast 1 & Choose a face down card from your G zone, and turn it face up & Choose a card from your hand and drop zone, and return them to your deck] When this unit is placed on (VC), you may pay the cost. If you do, choose up to two cards from your hand, and call them to separate (RC). Choose the same number of your rear-guards as the number of face up cards named "Flower Princess of Perpetual Summer, Verano" in your G zone, search your deck for up to one card with the same card name as each of those units, call them to separate (RC), shuffle your deck, and the units called from your deck with this effect get "Boost" ([Boost]) until end of turn.

**%**Card image is under development.