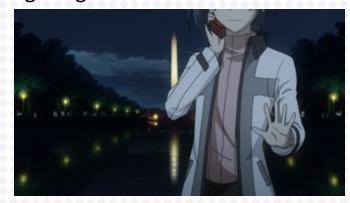

## Episode 12: Kai's Lightning

Defeat either Kai or Ibuki to clear the Star Gate's G Quest!

The second time Shion and Kai cardfight

If it's them, they will exceed your expectations

TRY3 vs Q4: The ultimate stage begins!

Shion and Kai face off

Aichi too, is helping Ibuki from outside Japan

Ryuzu is collecting Stride Force in order to summon the final unit and complete the Zodiac!

The last two units are the Tiger and Monkey. And one of them has already been awakened...

The controlling of the Stride Force is being done at the United Sanctuary branch.

Fighters from all over the world fight at the same time as the ultimate stage! The high load will break the GIRS system, and the unit will materialize...