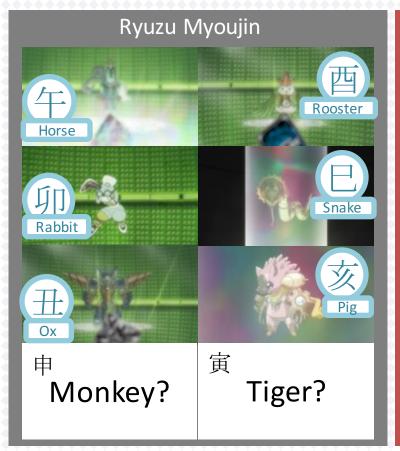

Shion and Kai face off

Aichi too, is helping Ibuki from outside Japan

Ryuzu is collecting Stride Force in order to summon the final unit and complete the Zodiac!

The last two units are the Tiger and Monkey. And one of them has already been awakened...