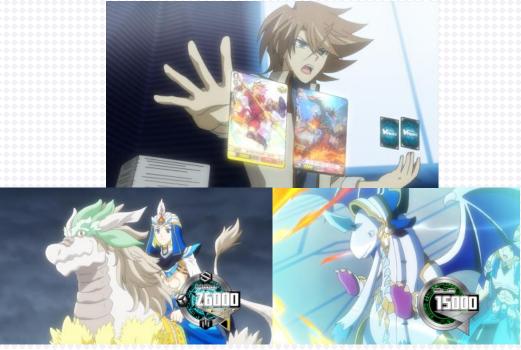

## **Episode 24: Shion Versus Kai**

Here's the comment from Director Umemoto!

In the fight with Kagero's ability to retire units going up against Royal Paladin's skill of calling out friends, Shion was knocked down many times, but he kept standing back up to perform! And Shion managed to take off at the end!

In order to support Shion, Kai took flight with the power of imagination! J