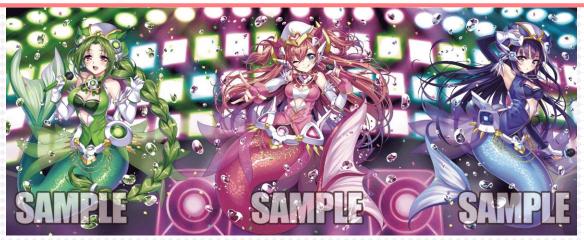

#### Strengthening Various ≪Bermuda Triangle ≫ Decks!!

Lauris (Harmony Deck) illust:碧風羽

#### **Strengthening Various ≪Bermuda Triangle≫ Decks!!**

Coral illust:木村樹祟

Raindear illust:なつめえり

©bushiroad All Rights Reserved.

The SP card are of the idols in a