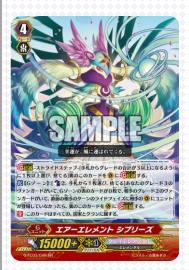

# Air Element, Sebreeze

CARDFIGHT!! VANGUARD G

- Your vanguard is Grade 3
- You have no face up card in G zone
- Your opponent's vanguard is Grade 2
- Your opponent did not ride in the preceding turn

If the conditions above are fulfilled, even though your opponent is Grade 2, you can still stride! [Stride]-Stride Step-[Choose one or more cards with the sum of their grades being 3 or greater from your hand, and discard them] [Stride] this card on your (VC) from face down.

[ACT]{G zone}:[[Counter-Blast 2] & Choose a card from your hand, and discard it] If you have a grade 3 vanguard, the number of face up cards in your G zone is 0, your opponent's vanguard is grade 2, and no unit was placed on your opponent's (VC) during the ride phase of your opponent's preceding turn, [Stride] this card on your (VC) from face down.

[CONT]: This card is from all clans and nations.

\* Card image is under development.

Featured Clans: All Clans (※25 clans excluding ≪Etranger≫ and ≪Touken Ranbu≫)

Featured Clan: ≪Bermuda Triangle≫

On Sale