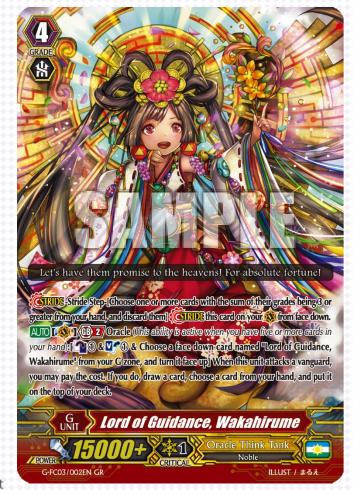

#### Lord of Guidance, Wakahirume

With the Oracle ability, when this unit attacks a vanguard, draw a card, and put a card from your hand on the top of your deck.

You can place a trigger on the top of your deck to be sure of drawing a trigger!!