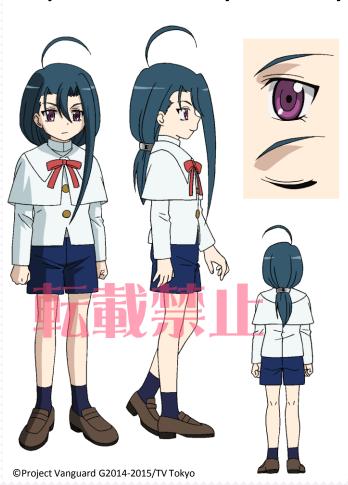

### Episode 28 Ryuzu Myoujin

The true identity of the mysterious boy is... He's the clone of Ryuzu Myoujin, with his knowledge and memory passed on!

Ryuzu uses <<Gear Chronicle>> as well! He overwhelmed Chrono, with the 2 units that even Chrono had never seen before!