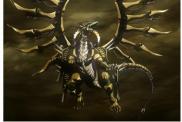

These name of the unit that Ibuki had said was summoned before the G Quest, is "Chronofang Tiger"!

And the other unit looks to be another strong dragon...