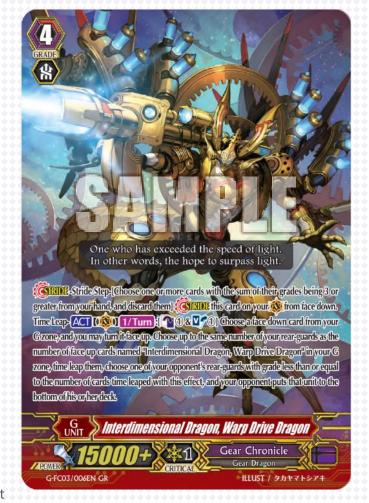

### Interdimensional Dragon, Warp Drive Dragon

Time leap a number of your rear-guards equal to the number of face up "Warp Drive" cards in your G zone. Then, put one of your opponent's rear-guards with grade equal to or less than the number of units that were time leaped to the bottom of his or her deck!

Prepare your formation while diminishing your opponent's rear-guard at the same time. This is an all-purpose G unit!!