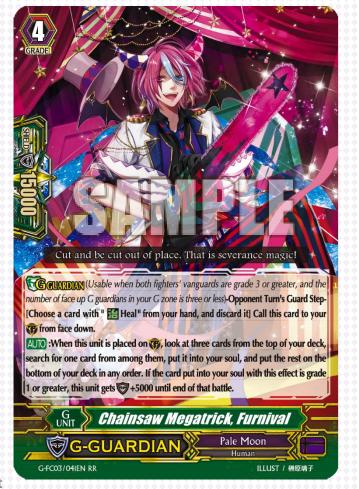

### **Chainsaw Megatrick, Furnival**

A 《Pale Moon》 G guardian!

When this unit is placed on the guardian circle, look at 3 cards from the top of your deck, and put 1 of them into your soul. If that card is grade 1 or greater, this unit's Shield becomes 20000!!