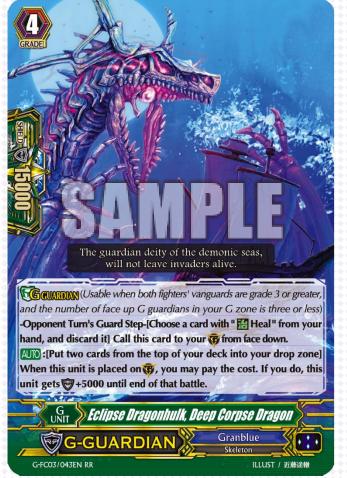

## Eclipse Dragonhulk, Deep Corpse Dragon

A 《Granblue》 G guardian!

When this unit is placed on the guardian circle, put 2 cards from the top of your deck into your drop zone, and this unit's Shield becomes 20000!!