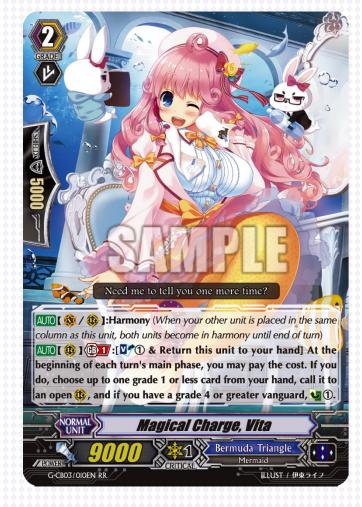

## Magical Charge, Vita

With GB1 fulfilled, at the beginning of each turn's main phase, you may return this unit to your hand.

Choose up to one grade 1 or less card from your hand, and call it to an open rear-guard circle. If you have a grade 4 or greater vanguard, counter-charge 1.

## Magical Charge, Vita