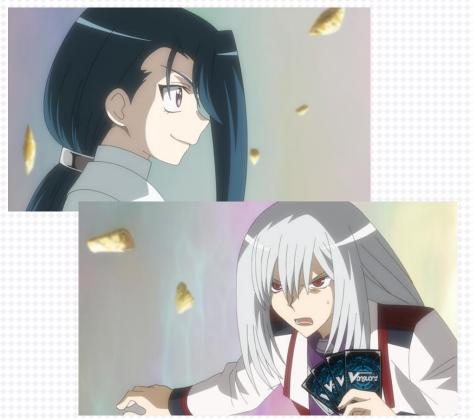

## The Trail of Rummy Labyrinth

Amu challenging Enishi

Amu asked for TRY3's help to rescue Luna but...

The Stride Gate was opened with Luna's Stride Force

Amu asked again to work together, just for this one time.
But Shion...

Amu and Luna met at the "Tower of Light", but...

©Project Vanguard G2015/TV Tokyo