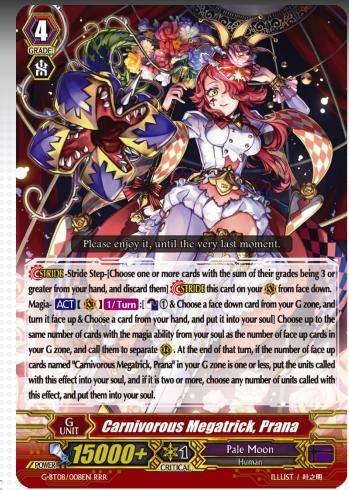

## Carnivorous Megatrick, Prana

- Choose up to the same number of cards with the magia ability from your soul as the number of face up cards in your G zone, and call them as rear-guards!
- At the end of the turn, if the number face up "Prana" in your G zone is:

one or less → return the called units to your soul two or more → choose any number of the units you had called and return them to soul

\*Card image under development