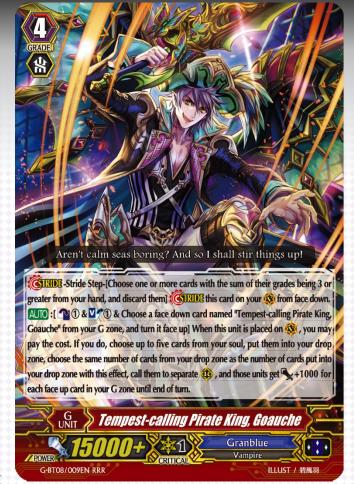

#### Tempest-calling Pirate King, Goauche

Choose up to 5 cards from soul, put them into the drop zone, then call the same number of cards from your drop zone!

In addition, the cards you called get Power +1000 for every face up card in the G zone!