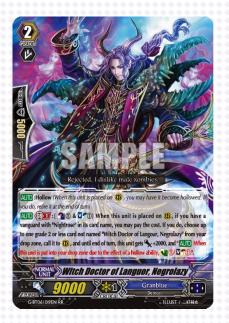

#### Witch Doctor of Languor, Negrolazy

When it is retired at the end of turn, and you call it back to rear-guard circle with the GB2 ability of "Vampire Princess of Night Fog, Nightrose", and have it become hollowed...

If you use its AUTO ability when it is called again, even when it is retired due to the hollow ability, you CANNOT countercharge and soul-charge!!

When retired due to the hollow ability, you CAN counter-charge!!

#### Witch Doctor of Languor, Negrolazy

"Witch Doctor of Languor, Negrolazy" is called, and becomes hollowed. Its AUTO ability that activates when placed is used. It gains the "is put into your drop zone due to the effect of a hollow ability" ability.

At step 3, the ability to retire "Negrolazy" at the end of the turn due to hollow is triggered.

At step 4, "Negrolazy" is retired. "Negrolazy" is called again with the GB2 ability of "Nightrose".

As it was put into drop zone due to the hollow ability, soul-charge 1 and counter-charge 1

"Negrolazy" becomes hollowed when called again, and its AUTO ability that activates when placed is used. It gains the "is put into your drop zone due to the effect of a hollow ability" ability. However, as it the retiring due to hollow has not been triggered in step 4, before it is retired due to hollow, the "is put into your drop zone due to the effect of a hollow ability" ability that is active for this turn is lost.

Then, after returning to step 2 and moving on to step 3, as "Negrolazy" retired as it is hollowed. As it had lost the ability, you cannot soul-charge and counter-charge. © bushiroad All Rights Reserved.