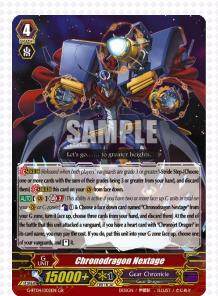

## **Chronodragon Gear Groovy**

- Gains the AUTO ability from 2 face up
   Gear Dragon> in your G zone
- Turn a card in your G zone face up, and gain +5000 power!!

## <Gear Dragon>