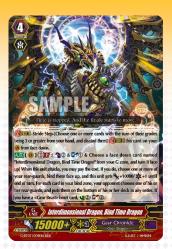

## **Chronodragon Gear Groovy**

- Gains the AUTO ability from 2 face up
   Gear Dragon> in your G zone
- Turn a card in your G zone face up, and gain +5000 power!!

## <Gear Dragon>