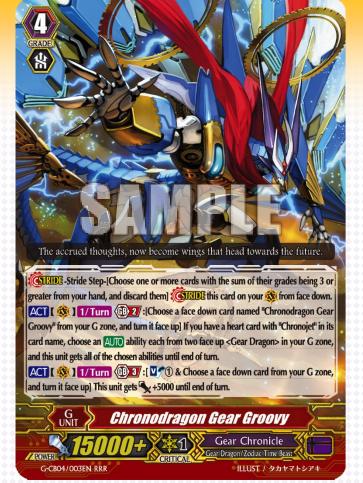

## **Chronodragon Gear Groovy**

- Gains the AUTO ability from 2 face up
   Gear Dragon> in your G zone
- Turn a card in your G zone face up, and gain +5000 power!!

## <Gear Dragon>