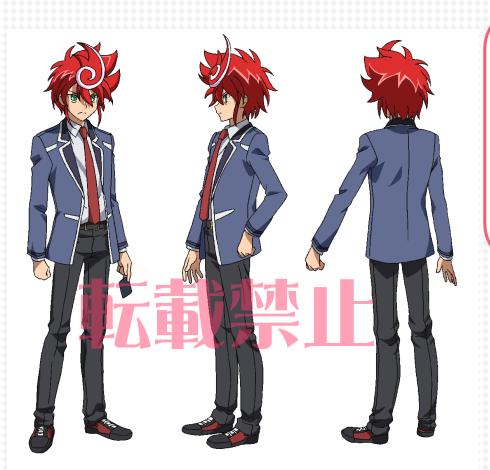

#### Chrono Shindou High School Year 1

Chrono has entered Harumi High School! He is at the same school as Kumi Okazaki, but there are in different classes.

Because of their exam results and choice of high school, Chrono has been separated from Shion and Tokoha, and passes his days devoid of excitement.