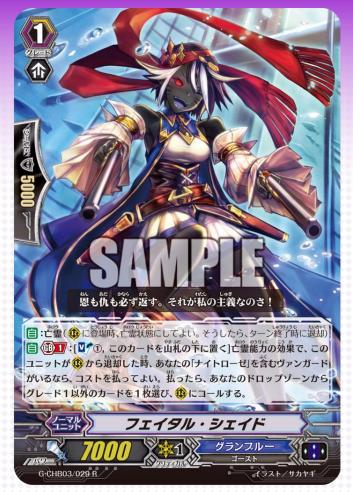

## Guile Shade

- Forerunner
- Hollow
- When attack of "Nightrose" hits, put this card to soul.
  - Call a grade 1 from your drop zone and add 3000 power!!
- Soul-blast 1 and rest your grade 1 or greater rear-guard to call this unit from drop zone in hollowed state!