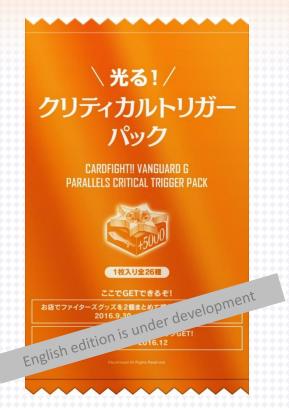

### **Special Critical Trigger Pack Campaign**

## Get 1 Special Critical Trigger Pack with a purchase of 6 of any Cardfight!! Vanguard booster packs!

Each pack includes 1 critical trigger in RR treatment from the 26 types listed below!!

- •Jewel Knight, Noble Stinger
- •Battle Sister, Ginger
- •Hot Shot Celestial, Samyaza
- •Revenger, Air Raid Dragon
- •Liberator of Hope, Epona
- •Regalia of Far-sight, Clear Angel
- •Seal Dragon, Biella
- Stealth Beast, Tobihiko
- Ancient Dragon Flame Maiden
- •Fox Tamer, Izuna
- Eradicator, Yellow Gem Carbuncle
- •Minimum Raizer
- •Dimensional Robo, Daiwolf

- Star-vader, Weiss Soldat
- Sonic Breaker
- Amon's Follower, Cruel Hand
- •Silver Thorn, Barking Dragon
- •Steam Scara, Ka-lanma
- •Jimmy the Ghostie
- •Duo Pride Crown, Madeira (B/W)
- •Blue Storm Soldier, Missile Trooper
- Machining Scorpion
- Holder Hedgehog
- Night Queen Musketeer, Daniel
- •Thunder Elemental, Gororo