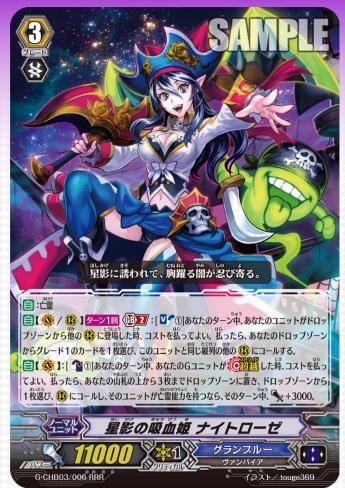

## Vampire Princess of Starlight, Nightrose

- Hollow
- When you Stride, put three cards from the top of your deck into the drop zone, and call a card from drop zone!!
  - → If the called unit has the hollow ability, add 3000 power!!
- When you call a unit from your drop zone, call another grade 1 from drop zone to the same column as this unit!