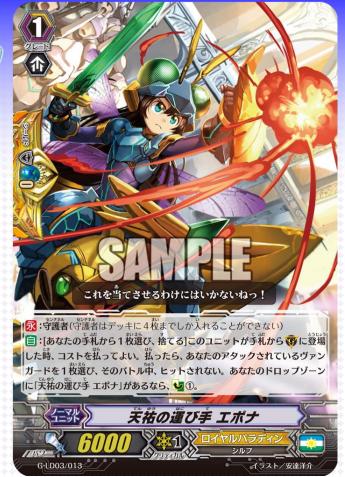

## Bringer of Divine Grace, Epona

- Sentinel
- When guarding, if you have a "Bringer of Divine Grace, Epona" in your drop zone, Counter-charge 1!!