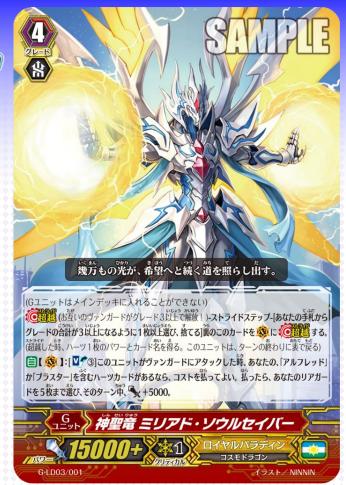

## Holy Dragon, Myriad Soul Saver

When attacking a vanguard, if you have a heart card with "Alfred" or "Blaster" in its card name,

→Power+5000 to five rear-guards!!