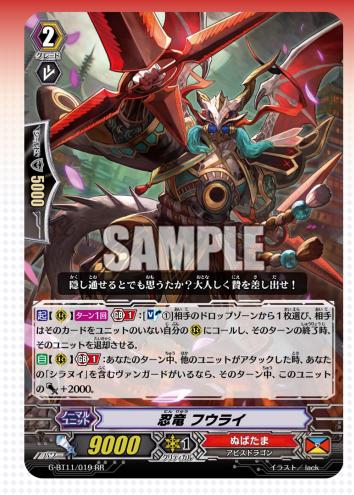

## Stealth Dragon, Fuurai

- Call your opponent's rear-guard from his or her drop zone, and retire it at the end of turn
- When any other unit attacks, →it gets Power+2000!!