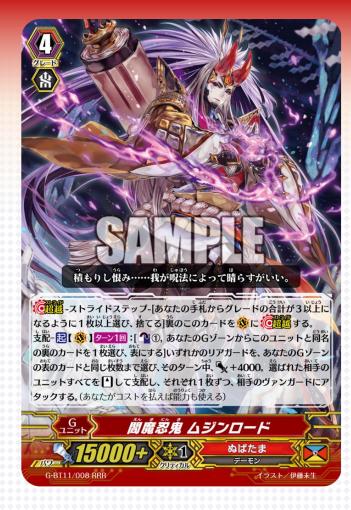

## Enma Stealth Rogue, Mujinlord

#### **Dominate**

Choose up to the same number of rear-guards as the number of face up cards in your G zone, and they get Power+4000!!
Stand your opponent's rear-guards that were chosen, dominate them, and attack the vanguard!!