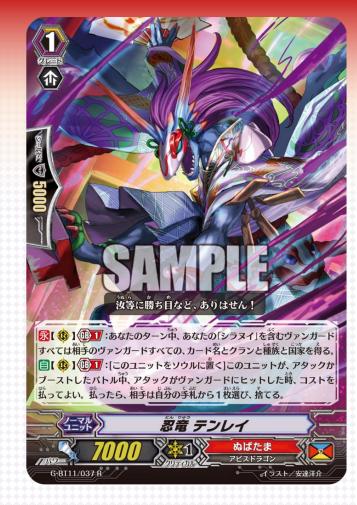

## Stealth Dragon, Tenrei

- "Shiranui" gets your opponent's vanguards' card names, clans, races, and nations!!
- When it attacks or boosts, if the attack hits,→Your opponent discards a card from his
  - or her hand!!