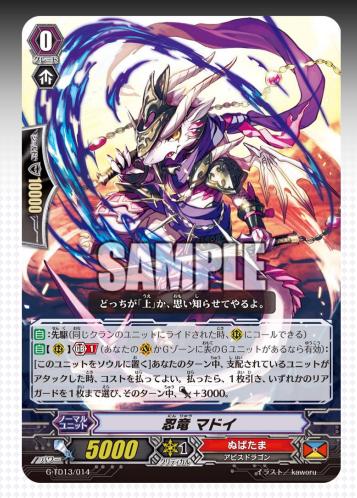

# Stealth Dragon, Madoi

- Forerunner
- When a dominated unit attacks,
  by putting it into your soul,
  →draw a card,
  and a rear-guard gets Power+3000!!