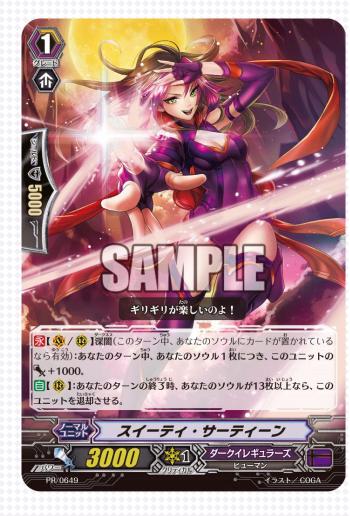

### Sweetie Thirteen

Darkness

Power+1000 for each card in your soul

● At the end of your turn, if the number of cards in your soul is thirteen or more, retire it