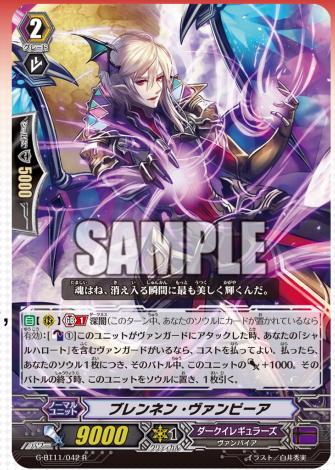

# Brennen Vampir

#### **Darkness**

When it attacks a vanguard, if you have a vanguard with "Scharhrot" in its card name, it gets Power+1000 for each card in your soul!!

At the end of that battle, draw a card.