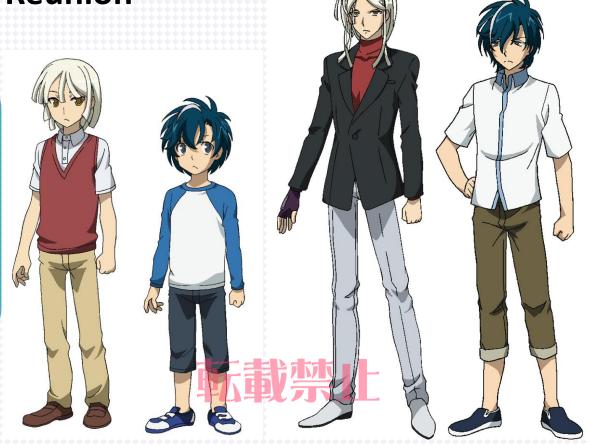

#### **TURN 34: Brothers' Reunion**

Kazumi called Kazuma by
"Maa-kun" whereas Kazuma
called Kazumi by "Brother"!
Their father is a powerful man
and they came from a rich
family!
Shiranui makes use of Kazumi's
memory to shake Kazuma
up...!