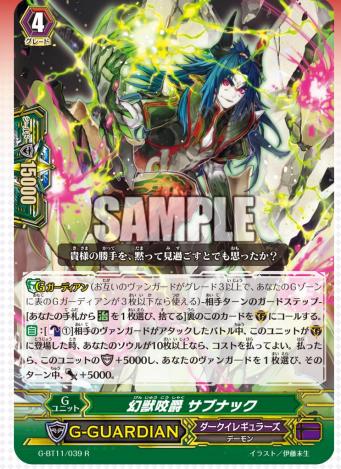

# Cryptid Gnaw Liege, Sabnac

When your opponent's vanguard attacks, if the number of cards in your soul is ten or more, Shield+5000!!

Then, your vanguard gets Power+5000!!