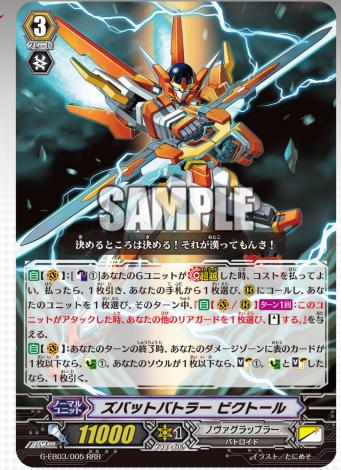

# Zubat Battler, Victor

- •When you stride, draw a card, call a card, and give a unit "When it attacks, stand a unit"!
- At the end of turn,
  - 1) if one or less face up in damage zone, and
  - (2)1 or less cards in soul,
- $\rightarrow$  1 Counter-charge 1 2 Soul-charge 1 and if you did 1 and 2, draw a card!