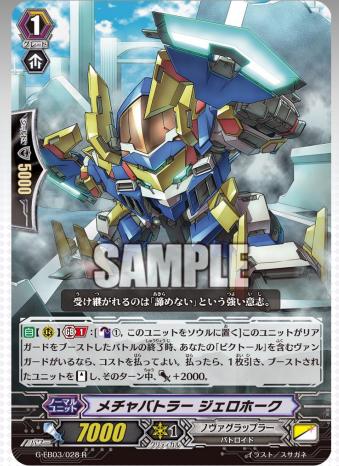

# Extreme Battler, Jerohawk

At the end of the battle that it boosted, draw a card, and to the unit it boosted,

→ Stand it & it gets Power+2000!